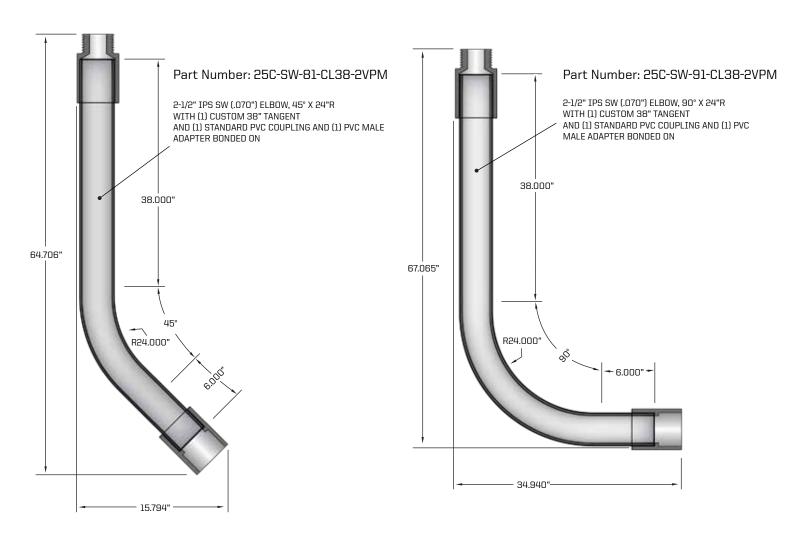

## **XPRESS UTILITY RISERS**

Champion now offers Xpress Utility Risers for quick shipment! These Utility Risers provide corrosion-resistant protection for underground utility services cabling where they emerge from the ground. Fiberglass Utility Risers eliminate the labor & material costs commonly associated with wrapping GRC risers with costly non-corrosive tape. The lightweight, inexpensive cost as well as the labor installation savings make Champion Fiberglass Xpress Utility Risers the right choice! Xpress Utility Risers orders can ship in 48 hours or less! Our Xpress Utility Risers are provided with a standard PVC sleeve coupling and PVC male adapter transitions.

### Alternate transitions (as shown below) and lengths are available but may alter the lead times.