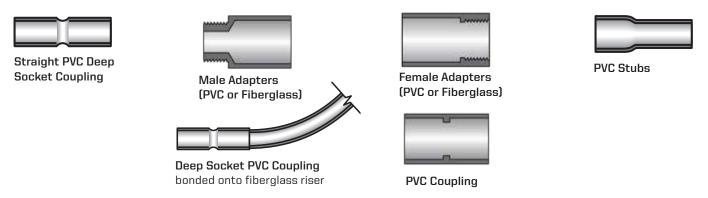

### Alternate transitions (as shown below) and lengths are available but may alter the lead times.